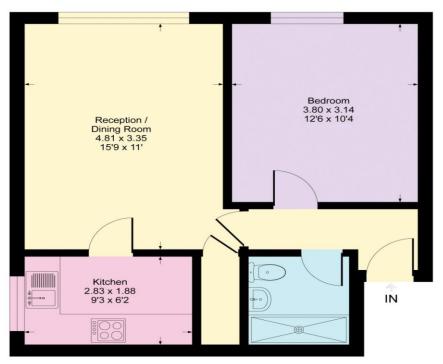

**EPC RATING:** D **TENURE:** Leasehold COUNCIL TAX BAND: TBC LEASE TERM: 96 Years

Mayfield Court, DA14 Approximate Gross Internal Area = 44 sq m / 469 sq ft

**First Floor** 

CONSUMER PROCTECTION FROM UNFAIR TRADING REGULATIONS 2008