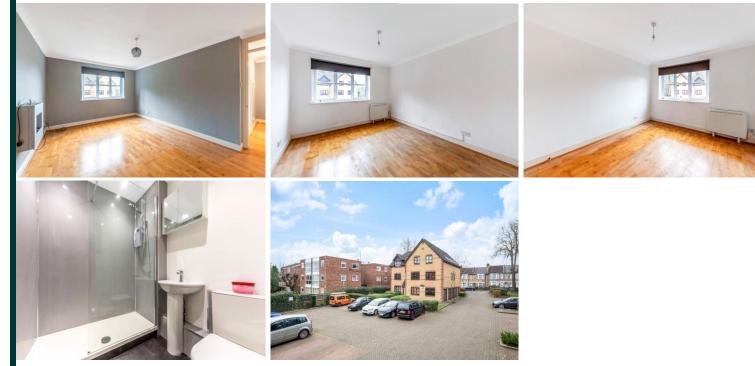

## A one bedroom first floor flat within a small building that comes with the benefit of an allocated parking space. Located just a short walk away to Sidcup high street and a number of local bus routes. Offered with no chain and a lease length of 96 years left remaining.

**EPC RATING:** D **TENURE:** Leasehold COUNCIL TAX BAND: TBC LEASE TERM: 96 Years

Mayfield Court, DA14 Approximate Gross Internal Area = 44 sq m / 469 sq ft

**First Floor** 

CONSUMER PROCTECTION FROM UNFAIR TRADING REGULATIONS 2008